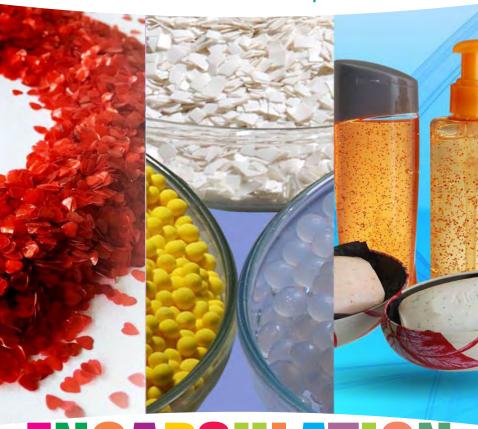

encapsulation solutions



# ENCAPSULATION

Personal Care & Home Care Division (2016 - 2017)

## **ENCAPSULATION OF...**



## **ENCAPSULATION METHODS**



## **INDEX**

## **APPLICATIONS**



## SPRAYSPHERES®- SM

INGREDIENTS: Mannitol, Cellulose, HPMC, Color (1-5%)

- An alternative to lactose based formulations.
- Visual carrier systems for home and personal care water-based formulas.
- Based on a unique manufacturing process that creates spherical beads.
- . Creates visual effects in your soaps, emulsions, gels, lotions and creams.
- · Partially soluble in water, insoluble in oils.
- . Beads are hard when dry but soften in contact with at least 20% water.
- Disappear on gentle rubbing without leaving any shell residue on skin or hair upon application.
- . Have a long shelf life without any added preservatives.