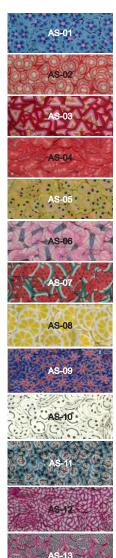

## ACTISHAPES<sup>™</sup>- AS

INGREDIENTS: Polyvinyl Chlorine Resin, Barium Stearate, DOP, Limestone Powder, Carbon Powder, Color

- Visual carrier systems for use in cosmetic and personal care industry.
- Creates visually attractive effects in soaps, gels, stick on nail decoration and various other cosmetic - home and personal care formulations.
- Available in various shapes.
- Insoluble in water and oils.
- Remains intact in added formulation.
- . Have a long shelf life without any added preservatives.

As an innovative leader in high quality visual carriers, we offer an impressive range of possibilities for ultimate customer experience. More colors and customization of designs, shapes and sizes are possible on customers' request.