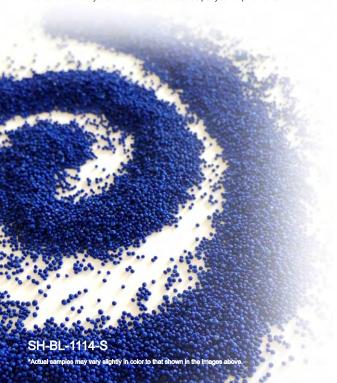

## SPRAYSPHERES®- SH

INGREDIENTS: Lactose, Cellulose, HPMC, Color (10-50%)

- Visual carrier systems for home and personal care water-based formulas.
- Based on a unique manufacturing process that creates spherical beads.
- Creates visually distinct effects with high color loading in your soaps, emulsions, gels, lotions and creams.
- \* Partially soluble in water, insoluble in oils.
- \* Beads are hard when dry but soften in contact with at least 20% water.
- Disappear on gentle rubbing without leaving any shell residue on skin or hair upon application.
- Have a long shelf life without any added preservatives.

As an innovative leader in high quality beads, we offer an impressive range of customization possibilities such as: loading pigments and enclosing our carriers with hydrophobic functional ingredients. This includes actives, fragrances, vitamins, oils etc. We can also modify the size and color shades as per your requirements.

SH-P-YE-3071-M

SH-YE-1306-M

SH-GR-1412-S

SH-OR-1504-VS

SH-P-BL-3001-L

SH-P-SI-3121-S

SH-P-RE-1285-S

SH-PI-VE-1605-VS