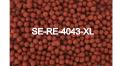

# NATURAL EXFOLIATO<sup>™</sup> (SPRAYSPHERES<sup>®</sup>- SE)

INGREDIENTS: Cellulose, Color

- Visual carrier systems with exfoliating properties for home and personal care waterbased formulas.
- Based on a unique manufacturing process that creates spherical beads.
- . Can be used in your soaps, emulsions, gels, lotions and creams.
- . Insoluble in water and oils.
- Beads are hard when dry and do not disintegrate on rubbing when in contact with water-based formulations.
- Used for scrub applications and skin treatments.
- Have a long shelf life without any added preservatives.
- Completely biodegradable being from a natural source.

As an innovative leader in high quality beads, we offer an impressive range of customization possibilities of size and color shade as per your requirements.

## SE-RE-4042-VS