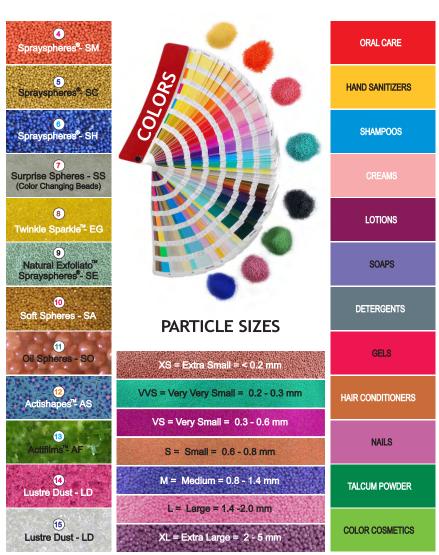

## SPRAYSPHERES®- SM

INGREDIENTS: Mannitol, Cellulose, HPMC, Color (1-5%)

- An alternative to lactose based formulations.
- Visual carrier systems for home and personal care water-based formulas.
- Based on a unique manufacturing process that creates spherical beads.
- . Creates visual effects in your soaps, emulsions, gels, lotions and creams.
- · Partially soluble in water, insoluble in oils.
- . Beads are hard when dry but soften in contact with at least 20% water.
- Disappear on gentle rubbing without leaving any shell residue on skin or hair upon application.
- . Have a long shelf life without any added preservatives.

## SPRAYSPHERES®- SC

## SPRAYSPHERES®- SH

INGREDIENTS: Lactose, Cellulose, HPMC, Color (10-50%)

- Visual carrier systems for home and personal care water-based formulas.
- Based on a unique manufacturing process that creates spherical beads.
- Creates visually distinct effects with high color loading in your soaps, emulsions, gels, lotions and creams.
- \* Partially soluble in water, insoluble in oils.
- \* Beads are hard when dry but soften in contact with at least 20% water.
- Disappear on gentle rubbing without leaving any shell residue on skin or hair upon application.
- Have a long shelf life without any added preservatives.

## SURPRISE SPHERES - SS (COLOR CHANGING BEADS)

INGREDIENTS: Lactose, Cellulose, HPMC, PVA, Color (10-50%)

- Visual carrier systems for home and personal care water-based formulas.
- Based on a unique manufacturing process that creates spherical beads with a different color on the outside.
- Creates visual effects with high color loading in your soaps, emulsions, gels, lotions and creams.
- \* Partially soluble in water insoluble in oils.
- \* Beads are hard when dry but soften in contact with at least 20% water.
- Change color and disappear on gentle rubbing without leaving any shell residue on skin or hair upon application.
- Have a long shelf life without any added preservatives.

## TWINKLE SPARKLE<sup>™</sup>- EG

# NATURAL EXFOLIATO<sup>™</sup> (SPRAYSPHERES<sup>®</sup>- SE)

INGREDIENTS: Cellulose, Color

- Visual carrier systems with exfoliating properties for home and personal care waterbased formulas.
- Based on a unique manufacturing process that creates spherical beads.
- . Can be used in your soaps, emulsions, gels, lotions and creams.
- . Insoluble in water and oils.
- Beads are hard when dry and do not disintegrate on rubbing when in contact with water-based formulations.
- Used for scrub applications and skin treatments.
- Have a long shelf life without any added preservatives.
- Completely biodegradable being from a natural source.

## **SOFT SPHERES - SA**

## **OIL SPHERES - SO**

## ACTISHAPES<sup>™</sup>- AS

INGREDIENTS: Polyvinyl Chlorine Resin, Barium Stearate, DOP, Limestone Powder, Carbon Powder, Color

- Visual carrier systems for use in cosmetic and personal care industry.
- Creates visually attractive effects in soaps, gels, stick on nail decoration and various other cosmetic - home and personal care formulations.
- Available in various shapes.
- Insoluble in water and oils.
- Remains intact in added formulation.
- . Have a long shelf life without any added preservatives.

## ACTIFILMS<sup>™</sup>- AF

## LUSTRE DUST - LD

- Visual carrier systems for home and personal care formulations with a powder, oil and water base.
- Technology is based on a unique manufacturing process that forms dust in various colors.
- Creates visual and shining effects in your nail enamels, foundation, sunscreens, emulsions, soaps, gels, lotions and creams.
- Available in various different types (below).
- Insoluble in water and oils.
- Remains intact in added formulation.
- Have a long shelf life without any added preservatives.

## **APPLICATIONS**