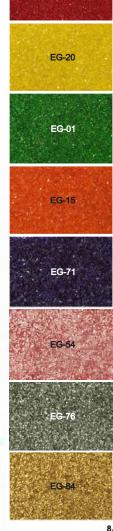

## TWINKLE SPARKLE<sup>™</sup>- EG

#### INGREDIENTS: Acacia Gum, Color

- Visual carrier systems for home and personal care formulations with a powder and oil base formulation.
- Technology is based on a unique manufacturing process that forms dust in various colors.
- Creates visual effects in your nail enamels, foundation, sunscreens, emulsions, soaps and bath bombs.
- . Insoluble in oils.
- Larger particle size compared to Lustre Dust.
- · Remains intact in added formulation.
- Have a long shelf life without any added preservatives.

As an innovative leader in high quality visual carriers, we offer an impressive range of possibilities for ultimate customer experience. More colors and customization of actives are possible on customers request.

**EG-10** 

## **EG-53**