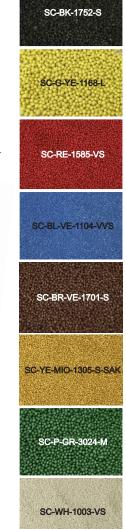

## LUSTRE DUST - LD

- Visual carrier systems for home and personal care formulations with a powder, oil and water base.
- Technology is based on a unique manufacturing process that forms dust in various colors.
- Creates visual and shining effects in your nail enamels, foundation, sunscreens, emulsions, soaps, gels, lotions and creams.
- Available in various different types (below).
- Insoluble in water and oils.
- Remains intact in added formulation.
- Have a long shelf life without any added preservatives.

As an innovative leader in high quality visual carriers, we offer an impressive range of customization possibilities for ultimate customer experience. More colors and customization of actives is possible on customers' request.

Alchemique pigments: This rich collection of colors provides deep, true colors that are independent of the underlying skin tones, normally acquired from the transparent varieties of typical color effect pigments. Thus, making our Alchemique pigments truly transformational!

Argentique Pigments: These pigments take pure synthetic mica flakes and apply a vapor deposition coating of pure silver over them. The result is an elegantly brilliant and mirror-like reflective surface that dramatically catches and reflects any surrounding colors providing an infinitely unique effect to a wide variety of color cosmetics.

<u>Biluna pigments</u>: Biluna pigments' soft optical effects help to gently diffuse surrounding ambient light and also minimize the appearance of fine lines and wrinkles.

<u>Chromatique Pigments</u>: These pigments provide an intense and dramatic pearlescent effect to a variety of colors that can be used in many types of cosmetic and personal care products.

<u>Diamond Pigments</u>: These pigments are capable of delivering exceptionally dramatic optical effects, including significant depth, sparkle and very intense spectral colors.

Alchemique Shimmer Emerald- UA- 007

> Alchemique Gold- UA-003

Argentique Satin Silver- UAG-003

Biluna Silk- UB-004

Chromatique Milori Blue- UC-011

Chromatique Carmine Red- UC-007

Chromatique Starlight Kronbergs Green- UC-006

Chromatique Silver Gray- UC- 014

Chromatique Starlight Chocolate- UC- 004

Chromatique Starlight Chestnut Brown- UC-003

Diamond Yellowish Green- UD-036

> Diamond Star Blue- UD-018

Diamond Sky Blue- UD-033

LD-NPI-8101