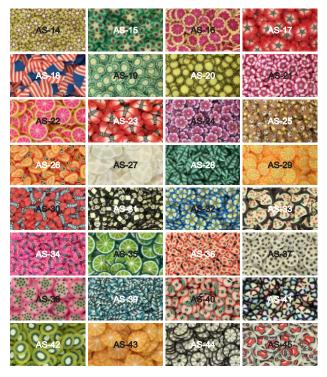

## ACTISHAPES<sup>™</sup>- AS

INGREDIENTS: Polyvinyl Chlorine Resin, Barium Stearate, DOP, Limestone Powder, Carbon Powder, Color

- Visual carrier systems for use in cosmetic and personal care industry.
- Creates visually attractive effects in soaps, gels, stick on nail decoration and various other cosmetic - home and personal care formulations.
- Available in various shapes.
- Insoluble in water and oils.
- Remains intact in added formulation.
- . Have a long shelf life without any added preservatives.

As an innovative leader in high quality visual carriers, we offer an impressive range of possibilities for ultimate customer experience. More colors and customization of designs, shapes and sizes are possible on customers' request.