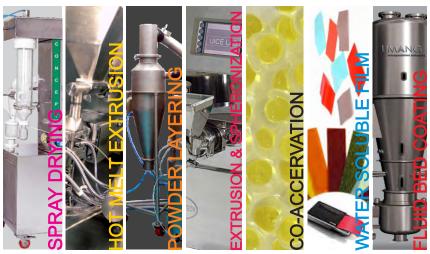

encapsulation solutions



# ENCAPSULATION

Personal Care & Home Care Division (2016 - 2017)

## **ENCAPSULATION OF...**



## **ENCAPSULATION METHODS**



## **INDEX**

## **APPLICATIONS**



## SPRAYSPHERES®- SM

INGREDIENTS: Mannitol, Cellulose, HPMC, Color (1-5%)

- An alternative to lactose based formulations.
- Visual carrier systems for home and personal care water-based formulas.
- Based on a unique manufacturing process that creates spherical beads.
- . Creates visual effects in your soaps, emulsions, gels, lotions and creams.
- · Partially soluble in water, insoluble in oils.
- . Beads are hard when dry but soften in contact with at least 20% water.
- Disappear on gentle rubbing without leaving any shell residue on skin or hair upon application.
- . Have a long shelf life without any added preservatives.

As an innovative leader in high quality beads, we offer an impressive range of customization possibilities such as: loading pig